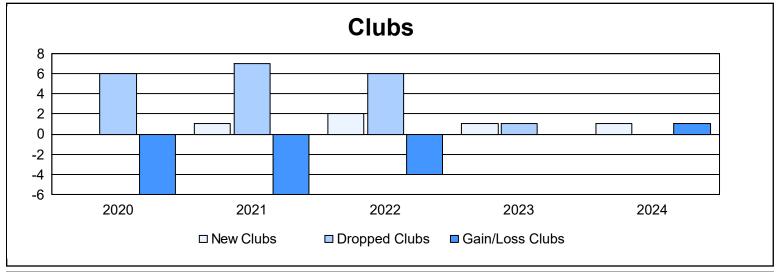

District 413 As of June 2024 Cumulative

| Year      | New<br>Clubs | Dropped<br>Clubs | Gain/<br>Loss<br>Clubs | New<br>Members | Charter<br>Members | Reinstate<br>Members | Transfer<br>Members | Total<br>Member<br>Added | Total<br>Members<br>Dropped | Gain/<br>Loss<br>Members |
|-----------|--------------|------------------|------------------------|----------------|--------------------|----------------------|---------------------|--------------------------|-----------------------------|--------------------------|
| 2019-2020 | 0            | 6                | -6                     | 52             | 7                  | 9                    | 8                   | 76                       | 320                         | -244                     |
| 2020-2021 | 1            | 7                | -6                     | 115            | 77                 | 81                   | 11                  | 284                      | 460                         | -176                     |
| 2021-2022 | 2            | 6                | -4                     | 259            | 113                | 151                  | 12                  | 535                      | 364                         | 171                      |
| 2022-2023 | 1            | 1                | 0                      | 285            | 37                 | 13                   | 9                   | 344                      | 214                         | 130                      |
| 2023-2024 | 1            | 0                | 1                      | 174            | 21                 | 20                   | 8                   | 223                      | 239                         | -16                      |
| Average   | 1            | 4                | -3                     | 177            | 51                 | 55                   | 10                  | 292                      | 319                         | -27                      |